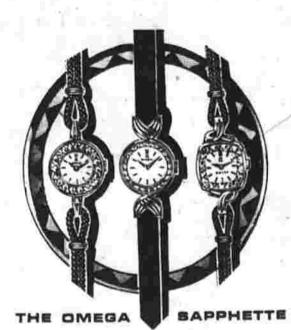

Never was time told so beautifully. The crystals of twinkling synthetic sapphire are facet-edged like precious diamonds. White or yellow gold, from \$120 including Federal tax. Easy Payments Invited.

OMEGA'S GENIUS...