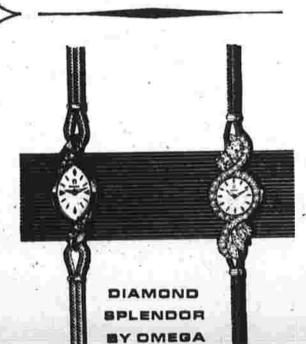

BEAMASTER

The flawless quality of the precious diamonds

is matched only by the jewelled perfection of

the high-precision Omega movement within,

The marquise, \$175; the round, \$850. Both in

14-karat white gold. Federal tax included. Ask