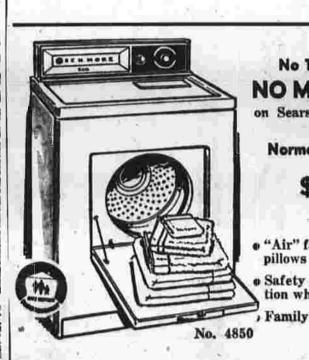

**Kenmore Automatic Dryers** 

**Fabric Kenmore Electric** Dryers

Automatic All-

No Trade-in Required NO MONEY DOWN on Sears Easy Payment Plan

Normal, Delicate, Wash 'n Wear cycles . . . giant 10-lb. capacity

Has 5 heat settings plus "Air" for fluffing clothes, pillows

Lid safety switch stops drying action when door is opened!

Load-A-Door forms handy shelf

No Trade-in Required Sears Easy Payment Plan

Sears Service...

NO MONEY DOWN

Normal, Delicate, Cycles §118

"Air" for fluffing clothes,

New "soft heat" dries clothes more gently, softer, fluffier than ever before! Features top mounted lint screen, air freshener, interior light, safety switch.

With Exclusive

"Soft Heat"

**\$148** 

See Our Complete Line of Home Laundry Appliances

Open 9:30 A.M. to 9 P.M.—Every Day till Christman

Warner and Schattschneider

First University Professors