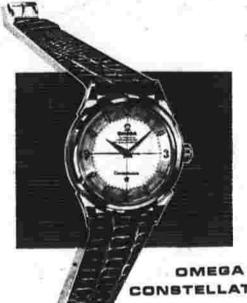

and treasured for a lifetime. Come see all these Omegas and our many, many more, all destined for honored places under the Christmas tree.

CONSTELLATION A wrist-size equivalent of a marine chronometer, precisionadjusted to give years of unfailing service. Stores up its own winding power while you wear it. \$175 in steel; \$325 in 14K gold, tax Included, Easy Payments.