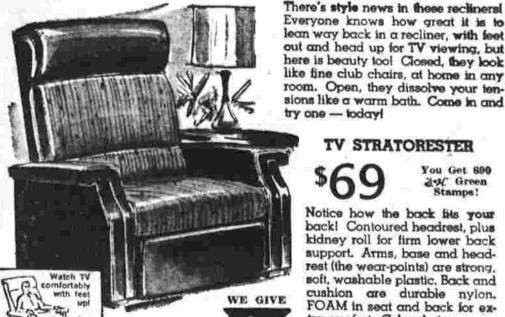

JUST FOR YOUR CONVENIENCE! OPEN THURS. and FRI. NIGHT till 9

**OPEN 6 DAYS** 

STRATORESTERS give you eye-catching style with stretchout comfort that has no equal!

kidney roll for firm lower back support. Arms, base and headrest (the wear-points) are strong, soft, washable plastic. Back and cushion are durable nylon. FOAM in seat and back for extra comfort. Color choice.

\$99.88 ZW. Green Stamps! T-BIRD STRATORESTER This is the same body-contoured style

that is used in the world's finest sports cars. Immensely smart, indescribably comfortable. Perfect for contemporary home. Foam everywhere the body touches, covered with new glove-soft Vinelle, in exciting new colors. Footrest flips out of sight, so that in closed position it has a smart modern styling.