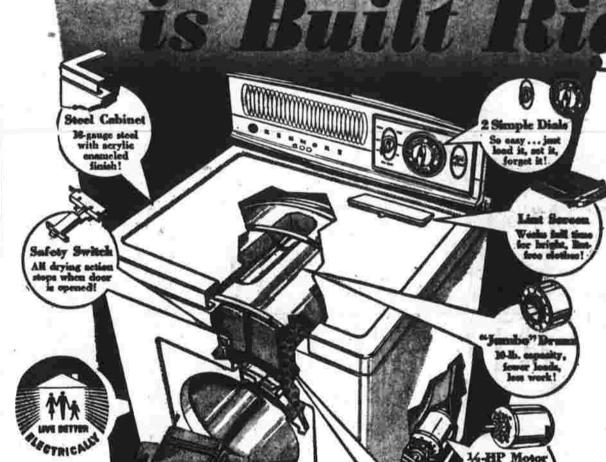

**Kenmore Automatic Dryers** 

**Fabric Kenmore Electric** Dryers

Automatic All-

No Trade-in Required NO MONEY DOWN on Sears Easy Payment Plan

Normal, Delicate, Wash 'n Wear cycles . . . giant 10-lb. capacity

Has 5 heat settings plus "Air" for fluffing clothes, pillows

Lid safety switch stops drying action when door is opened!

Load-A-Door forms handy shelf

No Trade-in Required Sears Easy Payment Plan

Sears Service...

NO MONEY DOWN

Normal, Delicate, Cycles §118

"Air" for fluffing clothes,

New "soft heat" dries clothes more gently, softer, fluffier than ever before! Features top mounted lint screen, air freshener, interior light, safety switch.

With Exclusive

"Soft Heat"

**\$148** 

See Our Complete Line of Home Laundry Appliances

Open 9:30 A.M. to 9 P.M.—Every Day till Christman

Warner and Schattschneider

First University Professors