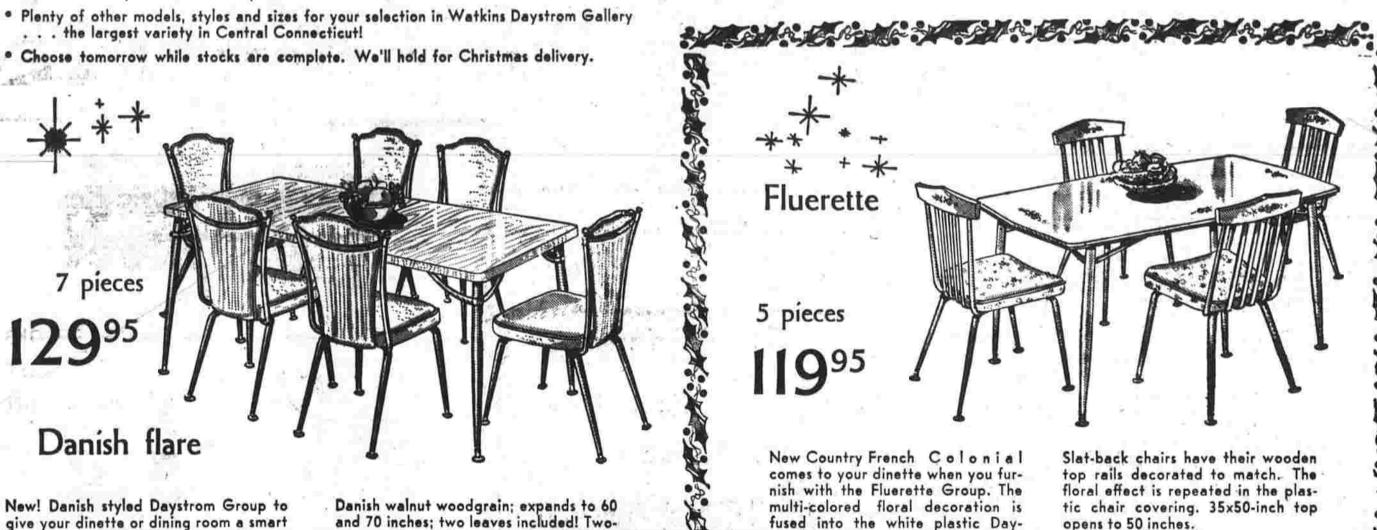

# Largest selection of Daystrom Dinettes in Cen tral Connecticut

Danish walnut woodgrain; expands to 60

and 70 inches: two leaves included! Two-

tone fan-back chairs with free-standing

posts have backs in walnut color to

match table top; snow-weave plastic on

inside and seats! Clean, crisp modern!

To prevent tops from warping, chipping or checking, Daystrom balances the top plas-

Daystrom's Coloramic finish for table and chair legs is the finest in the industry. Won't

. To insure you long wear, only first-grade vinyls are used for chair upholstery. Easy to

Choose tomorrow while stocks are complete. We'll hold for Christmas delivery.

tic veneer with plastic UNDERNEATH the top.

crack, peel, chip or discolor under daily use.

clean, too; all you need is a damp cloth.

Danish flare

New! Danish styled Daystrom Group to

give your dinette or dining room a smart

contemporary look. Legs are in bronze

Coloramic with brass trim in table leg

braces, chair post tops, bottom of legs.

The big 35x50 inch Daytromite top is in

Self-leveling glides adjust table and chairs to your floors.

. . . the largest variety in Central Connecticut!