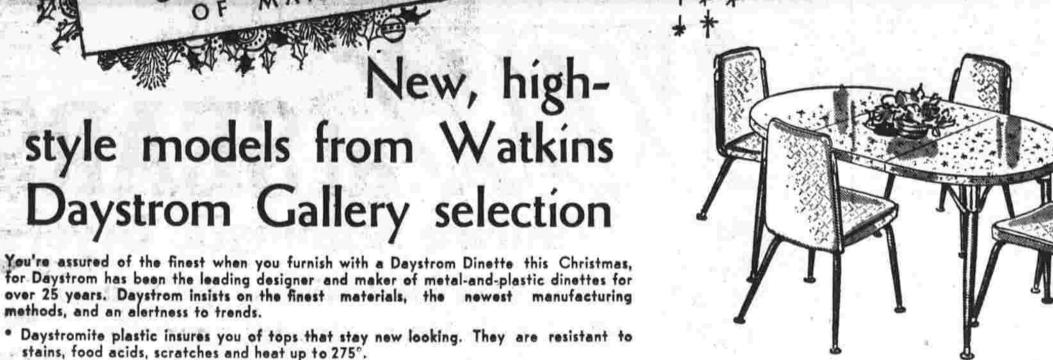

A new 42-inch round table saves space in your

dinette, yet opens to 59" long when desired!

The white top, of non-mar Daystromite, is spat-

tered with gold. "Stardust" we call it. The

tapered high-back chairs with their exposed

side posts are covered in a brocade-patterned

stromite top . . will never wear off!

plastic in gold! Notice how the edge of the table top is trimmed in the same stardust plastic as the top. The bronze legs and chair posts are trimmed with brass, and all legs have self-adjusting glides. Additional chairs available to order.

Grand gift idea, too!

Stardust and

gold brocade

5 pieces

**QQ**95

THE PARTY OF THE PROPERTY OF THE PARTY OF TH

# Largest selection of Daystrom Dinettes in Cen tral Connecticut

Danish walnut woodgrain; expands to 60

and 70 inches: two leaves included! Two-

tone fan-back chairs with free-standing

posts have backs in walnut color to

match table top; snow-weave plastic on

inside and seats! Clean, crisp modern!

To prevent tops from warping, chipping or checking, Daystrom balances the top plas-

Daystrom's Coloramic finish for table and chair legs is the finest in the industry. Won't

. To insure you long wear, only first-grade vinyls are used for chair upholstery. Easy to

Choose tomorrow while stocks are complete. We'll hold for Christmas delivery.

tic veneer with plastic UNDERNEATH the top.

crack, peel, chip or discolor under daily use.

clean, too; all you need is a damp cloth.

Danish flare

New! Danish styled Daystrom Group to

give your dinette or dining room a smart

contemporary look. Legs are in bronze

Coloramic with brass trim in table leg

braces, chair post tops, bottom of legs.

The big 35x50 inch Daytromite top is in

Self-leveling glides adjust table and chairs to your floors.

. . . the largest variety in Central Connecticut!